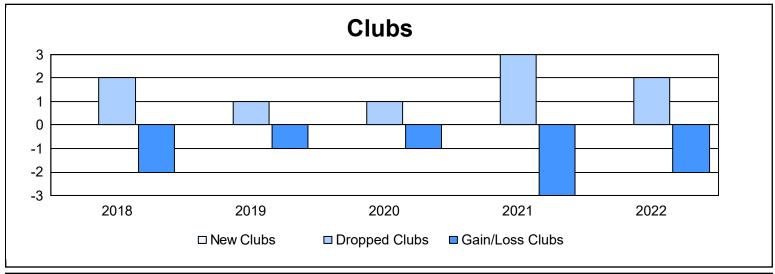

District 106 A

As of June 2022 Cumulative

| Year      | New<br>Clubs | Dropped<br>Clubs | Gain/<br>Loss<br>Clubs | New<br>Members | Charter<br>Members | Reinstate<br>Members | Transfer<br>Members | Total<br>Member<br>Added | Total<br>Members<br>Dropped | Gain/<br>Loss<br>Members |
|-----------|--------------|------------------|------------------------|----------------|--------------------|----------------------|---------------------|--------------------------|-----------------------------|--------------------------|
| 2017-2018 | 0            | 2                | -2                     | 80             | 2                  | 2                    | 14                  | 98                       | 173                         | -75                      |
| 2018-2019 | 0            | 1                | -1                     | 77             | 2                  | 1                    | 8                   | 88                       | 145                         | -57                      |
| 2019-2020 | 0            | 1                | -1                     | 81             | 0                  | 0                    | 6                   | 87                       | 125                         | -38                      |
| 2020-2021 | 0            | 3                | -3                     | 37             | 1                  | 1                    | 6                   | 45                       | 135                         | -90                      |
| 2021-2022 | 0            | 2                | -2                     | 65             | 1                  | 3                    | 9                   | 78                       | 141                         | -63                      |
| Average   | 0            | 2                | -2                     | 68             | 1                  | 1                    | 9                   | 79                       | 144                         | -65                      |